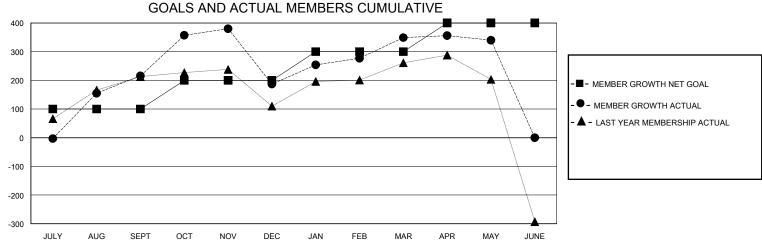

## District 324 E

Results as of: 5/31/2024

| GMT:                  |               |           | GMT CA        |                       |                        |                         |                                                    |  |
|-----------------------|---------------|-----------|---------------|-----------------------|------------------------|-------------------------|----------------------------------------------------|--|
| Clubs                 |               |           |               | Members               |                        |                         |                                                    |  |
| RESULTS FOR 2023-2024 |               |           |               | RESULTS FOR 2023-2024 |                        |                         |                                                    |  |
| QUARTER               | NEW CLUB GOAL | NEW CLUBS | DROPPED CLUBS | QUARTER MEME          | BER GROWTH NET<br>GOAL | MEMBER GROWTH<br>ACTUAL | DROPPED<br>MEMBERS ACTUAL<br>(including transfers) |  |
| JULY/AUG/SEPT         | 1             | 4         | 1             | JULY/AUG/SEPT         | 100                    | 418                     | 178                                                |  |
| OCT/NOV/DEC           | 0             | 2         | 2             | OCT/NOV/DEC           | 100                    | 259                     | 272                                                |  |
| JAN/FEB/MAR           | 2             | 2         | 0             | JAN/FEB/MAR           | 100                    | 244                     | 62                                                 |  |
| APR/MAY/JUNE          | 1             | 0         | 0             | APR/MAY/JUNE          | 100                    | 58                      | 61                                                 |  |